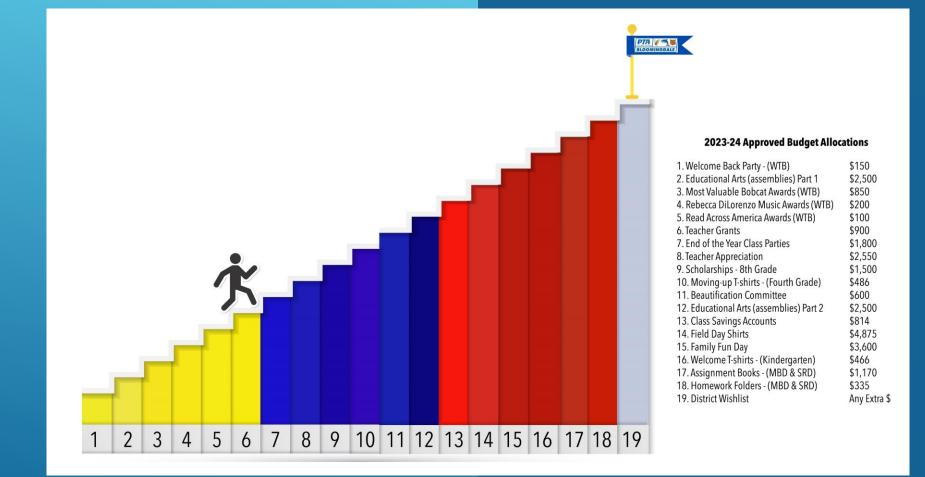

|                             | \$35,994          | Allocation<br>of Funds<br>\$465.75<br>\$1,170.00<br>\$335.00<br>\$150.00<br>\$200.00<br>\$880.00<br>\$900.00<br>\$900.00<br>\$900.00   | 2                       | \$8,292.13       | \$3,492<br>Balance Di<br>\$00<br>\$00<br>\$00<br>\$00<br>\$2,500<br>\$00<br>\$1,800<br>\$486<br>\$515<br>\$3,600<br>\$813<br>\$3,600                                           |



### VP Report-Membership

### Membership Contest

- Membership Goal: 171 Members
  - Current Membership: 184
    - Entered into NJPTA Lottery to win \$ for our schools!
    - Membership is still open!
- Class Membership Winners:
  - MBD: 1<sup>st</sup> Grade, extra recess
  - SRD: 2<sup>nd</sup> grade, extra Recess
  - WTB: 6<sup>th</sup> Grade, ice Pops and kickball/ matball



### VP Report-Class Parents/ Family Engagement

### **Class Captains & Parents**

- Captains & Parents chosen for each grade.
- Emailed with supporting documents for parties, etc.
- Planning for Halloween Party 10/31:
  - Principals need names of class parents attending by 10/25.
  - Nurse needs list of treats being served by 10/25.
  - Snack/Drink/Craft/Activity
  - MBD Parade- 10-10:15am
    - MBD Party- 10:20-